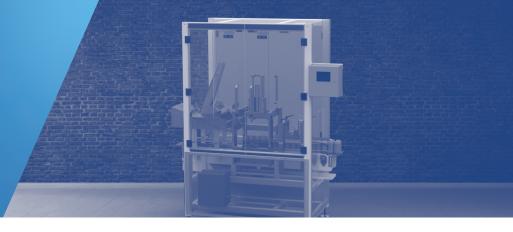

## **KEY FEATURES**

Introducing our latest automated applicator technology: the CB-80, an intermittent motion applicator designed to efficiently apply the WaveGrip™ Cardboard Can Carrier at speeds of up to 80 cans per minute in 4, 6, and 8-pack formats. Its modular design minimizes the space requirement needed to operate, and the flexibility of the CB-80 ensures it scales as your business grows. The CB-80 can be adjusted to run multiple can heights of both 202/211 (standard/Universal can) and 202/204 (sleek can). CB-80 applicators come with 12 month limited warranty.

**DIMENSIONS** 

Weight 1700 Lbs approximate/770 kg

Frame size 66" L 39" W 84" H. +- 3

1905mm(L) x 990mm(W) x 2006.6mm(H)

Conveyor Height Models from 29" up to 50"

Machine Capacity 750

**CONTROL SYSTEM** 

Operator Interface Touch Screen HMI/Push Button